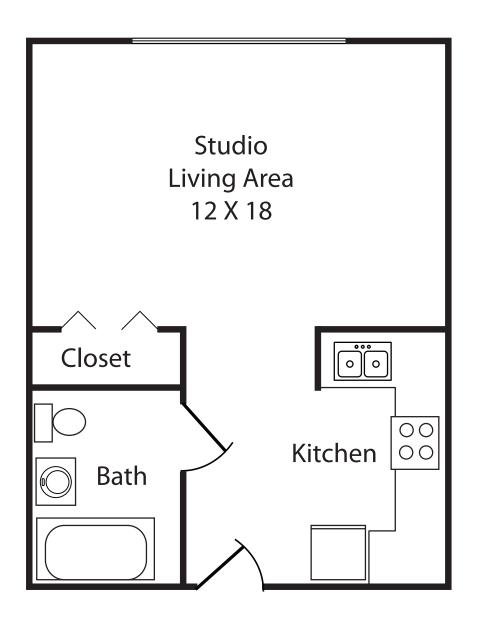

## Ellington Studio Apartment Approximately 414 square feet

## **Interior Luxuries Include:**

- Wall-toWall Carpet
- Frost-Free Refrigerator
- Electric Range
- Oak-Tone Cabinet
- Spacious Floorplans
- Generous closets
- Interior neutral color scheme
- Utilities included in rent
- Window Treatment (blinds)

## **Community Distinctions include:**

- On-Site Laundry Facilities
- Community Room
- Handicap Accessible Units
- Keyed Access Entrance
- · Located close to shopping, entertainment and schools
- Public transportation nearby
- 24 hour emergency maintenance
- Superior resident service





332 Josanna St. #101, Jackson , MS 39202 (601) 355-9936 \* (769) 216-3047 fax www.jacksonmanorapts.com